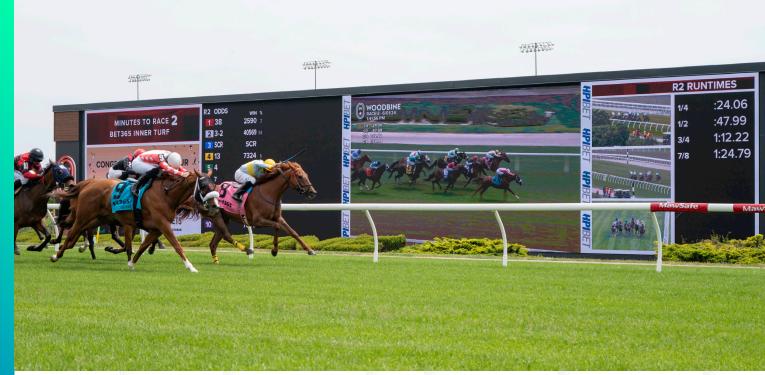

## **Woodbine Racetrack**

Woodbine Racetrack Toronto, Ontario, Canada

## At A Glance

 120'W x 22'H LED Video Display 10mm pitch