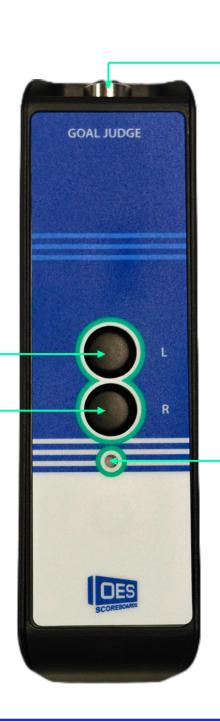

## **Goal Light Left**

- Press the "L" button to activate the goal light on the Left end of the arena (from the perspective of the game clock operator).

### **Goal Light Right**

- Press the "R" button to activate the goal light on the Right end of the arena (from the perspective of the game clock operator).

#### **REMOTE CABLE CONNECTOR**

- Match the slot on the remote cable connector and remote cable and fix the turns to connect cable tightly.

## COMMUNICATION AND POWER LEVEL INDICATOR

#### **RED light:**

 Communication issue between ISC EDGE CONTROLLER and GOAL JUDGE REMOTE. Good power level.

#### **BLUE** light:

 Communication between ISC EDGE CONTROLLER and GOAL JUDGE REMOTE not established successfully. Good power level.

### **GREEN** light:

 Communication between ISC EDGE CONTROLLER and GOAL JUDGE REMOTE established successfully. Good power level.